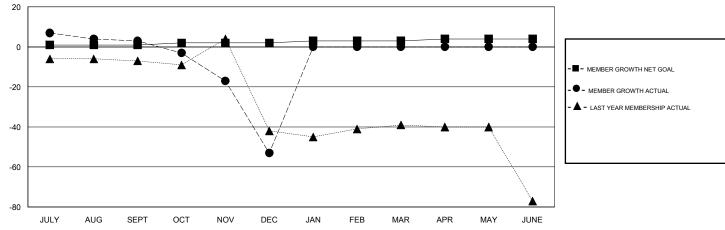

## GOALS AND ACTUAL MEMBERS CUMULATIVE

| DROPPED CLUBS: 0  DROPPED MEMBERS |    | 14 CLUBS OF 39 ADDED 1 OR MORE<br>NEW MEMBERS | GENDER DISTE<br>MALE<br>FEMALE  | 901 (69.95%)<br>387 (30.05%) |     |
|-----------------------------------|----|-----------------------------------------------|---------------------------------|------------------------------|-----|
| DECEASED                          | 12 |                                               | TOTAL FAMILY UNIT MEMBERS       |                              | 287 |
| CLUB CANCELLED 0 OTHER 71         |    | CLICK HERE FOR CUMULATIVE  MEMBERSHIP DATA    | FAMILY MEMBERS PAYING HALF DUES |                              | 150 |
|                                   |    |                                               |                                 |                              | 150 |
| TOTAL                             | 83 |                                               |                                 |                              |     |

## District 26 M2

GMT: LOCATION MISSOURI GMT CA

|               | Club          | s           |               | Members               |                           |                         |                                                    |  |
|---------------|---------------|-------------|---------------|-----------------------|---------------------------|-------------------------|----------------------------------------------------|--|
|               | RESULTS FOR   | R 2019-2020 |               | RESULTS FOR 2019-2020 |                           |                         |                                                    |  |
| QUARTER       | NEW CLUB GOAL | NEW CLUBS   | DROPPED CLUBS | QUARTER               | MEMBER GROWTH NET<br>GOAL | MEMBER GROWTH<br>ACTUAL | DROPPED<br>MEMBERS ACTUAL<br>(including transfers) |  |
| JULY/AUG/SEPT | 0             | 0           | 0             | JULY/AUG/SEPT         | 1                         | 26                      | 19                                                 |  |
| OCT/NOV/DEC   | 0             | 0           | 0             | OCT/NOV/DEC           | 1                         | 9                       | 64                                                 |  |
| JAN/FEB/MAR   | 0             | 0           | 0             | JAN/FEB/MAR           | 1                         | 0                       | 0                                                  |  |
| APR/MAY/JUNE  | 0             | 0           | 0             | APR/MAY/JUNE          | 1                         | 0                       | 0                                                  |  |